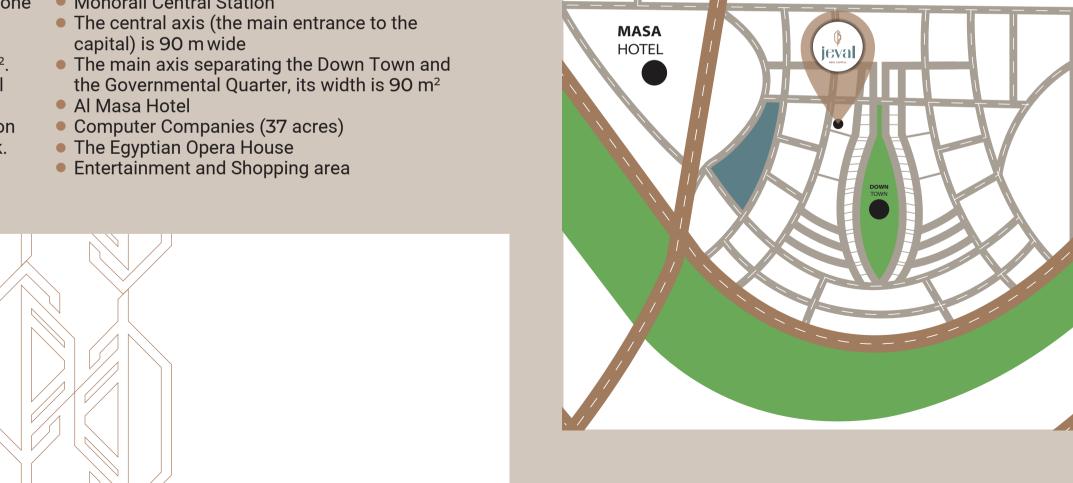

Located at the heart of the Downtown district in the new administrative city, where it is positioned purposely in a very prime location, near vital landmarks such as the Central Monorail Station, Almasa Hotel,the Green River, the entertainment and shopping area, the Governmental District and the Egyptian Opera House. That makes Jeval at the center of all actions and has high traffic.

## **LOCATION**

Jeval Business complex is located in one of the vital places in the promising downtown area,

the project covers an area of 2,616 m<sup>2</sup>. Directly in front of the pharmaceutical companies,

on the 70 m<sup>2</sup> wide street. Front view on the main square and back on the park.

## **NEARBY**

Monorail Central Station

**CENTRAL STATION** 

**CENTRAL** 

BANK

**GOVERNMENT DISTRICT** 

THE PEOPLE'S SQUARE

**OPERA** HOUSE